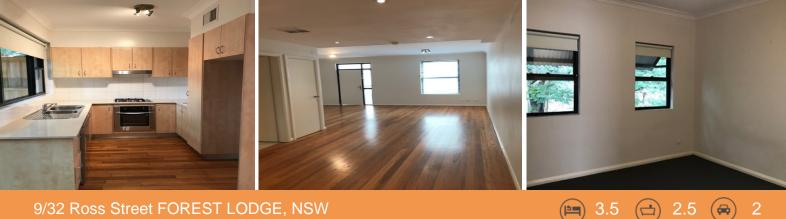

It has a modern kitchen with gas cooktop, dishwasher, and ample cupboard space. There is also a loft space with windows on the top floor of the terrace, which can be used as a study or communal living area; the choice is yours!

## Features:

\* 3 x bedrooms, all built-in wardrobes, main bedroom has own ensuite

\* Modern Kitchen

Lindy Klein 0412 839 300 Hilary Lazarus