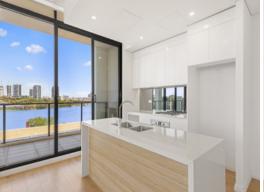

## Property Includes.

- Kitchen with high end quality stainless-steel appliances, including gas cooktop, electric oven and dishwasher. An island benchtop large enough for nice working space, a stylish

**MultiView Property**