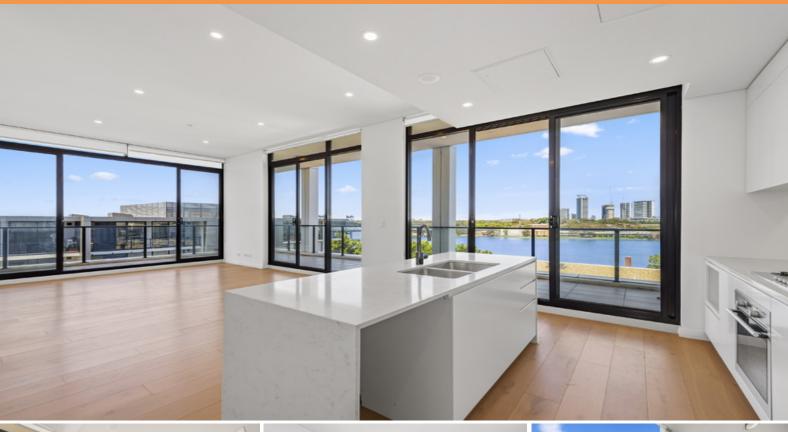

## MUST LEASE THIS WEEK!!! - PRICE SLASHED

Price has been slashed from high \$800's per week to a very good discounted rate!....

- 2 Bedroom
- 2 Bath
- 1 Car

Stunning wide water views from living room and balcony. A luxurious 2 bedroom high ceiling apartment equipped with high quality fixtures and fittings, an elegant interior where you want come home and a relaxing architecturally designed complex with a riverside cycleway

## Property Includes.

- Kitchen with high end quality stainless-steel appliances, including gas cooktop, electric oven and dishwasher. An island benchtop large enough for nice working space, a stylish

**MultiView Property**