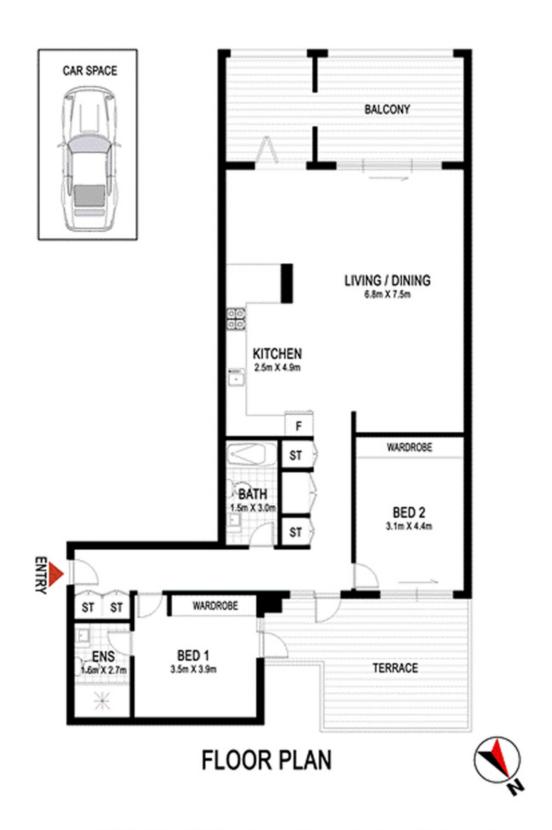

- Freshly Painted throughout.

Two large spacious bedrooms with b/ins opening onto courtyard

- Main with Stunning ensuite and large main bathroom with bath.
- Huge living dining entertaining opens to great partially covered balcony.
- Only meters away from the transport interchange, Westfield Bondi Junction and cafes and restaurants at your door. Centennial Park, Paddington, Bondi Beach and the CBD all are eas

## 103/310-330 Oxford Street, Bondi Junction

The floor plan is shown for view purposes only and is not part of any legal document. All measurements and figure BONDI JUNCTION, NSW