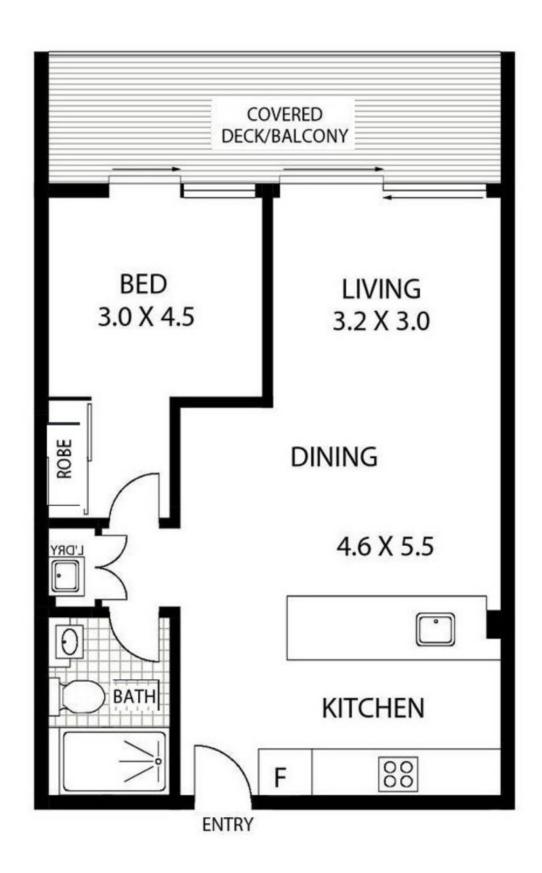

## Stylish 1 Bedroom apartment in cosmopolitan Inner West precinct

Deposit Taken

or by appointment - Contact Lindy 0412 839 300

Fresh, functional and full of light, this stylish 1 bedroom security apartment is set in a small complex. With generous open-plan living, gourmet kitchen, modern bathroom with a bath and laundry.

This contemporary residence is close to Sydney University, city buses and the dynamic foodie and shopping hubs of Glebe, Newtown and Annandale.

Spacious lounge and dining area complete with dedicated study alcove and flow through wall-to-wall glass doors to the wide balcony offering chic timber decking and shutter window privacy. Bright full-sized kitchen features deep CaesarStone benchtops, Smeg gas cooktop, a