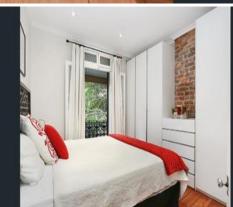

- Exposed brickwork and decorative fireplace add to period charm
- Bright open layout creates incredible sense of spaciousness
- Blackbutt timber floors throughout lounge and dining areas
- North easterly aspect amplifies sunlight both indoors and out
- Corian finished kitchen with European appliances and induction stove
- Two top floor bedrooms, main with integrated wardrobe space