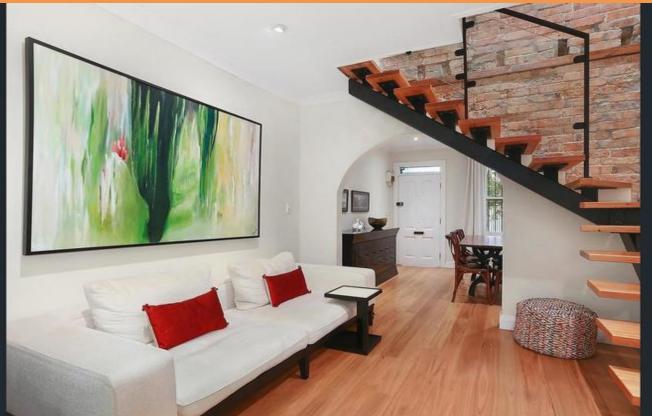

- Exposed brickwork and decorative fireplace add to period charm
- Bright open layout creates incredible sense of spaciousness
- Blackbutt timber floors throughout lounge and dining areas
- North easterly aspect amplifies sunlight both indoors and out
- Corian finished kitchen with European appliances and induction stove
- Two top floor bedrooms, main with integrated wardrobe space