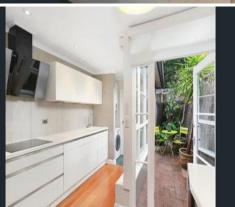

- Exposed brickwork and decorative fireplace add to period charm
- Bright open layout creates incredible sense of spaciousness
- Blackbutt timber floors throughout lounge and dining areas
- North easterly aspect amplifies sunlight both indoors and out
- Corian finished kitchen with European appliances and induction stove
- Two top floor bedrooms, main with integrated wardrobe space