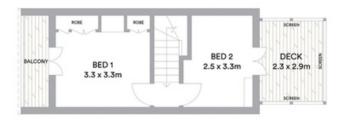

## FIRST FLOOR

GROUND FLOOR

Scale in metres. Indicative only, All information contained herein is obtained from sources we believe to be accurate. We cannot guarantee its accuracy, Interested persons should make and rely on their own enquiries

- Exposed brickwork and decorative fireplace add to period charm
- Bright open layout creates incredible sense of spaciousness
- Blackbutt timber floors throughout lounge and dining areas
- North easterly aspect amplifies sunlight both indoors and out
- Corian finished kitchen with European appliances and induction stove
- Two top floor bedrooms, main with integrated wardrobe space