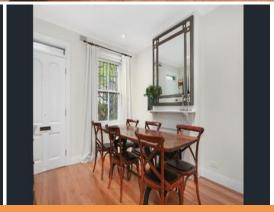

- Exposed brickwork and decorative fireplace add to period charm
- Bright open layout creates incredible sense of spaciousness
- Blackbutt timber floors throughout lounge and dining areas
- North easterly aspect amplifies sunlight both indoors and out
- Corian finished kitchen with European appliances and induction stove
- Two top floor bedrooms, main with integrated wardrobe space