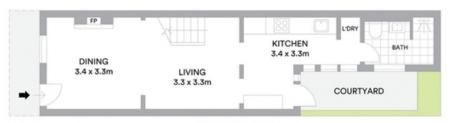

## FIRST FLOOR

GROUND FLOOR

Scale in metres. Indicative only, All information contained herein is obtained from sources we believe to be accurate. We cannot guarantee its accuracy, Interested persons should make and rely on their own enquiries

- Exposed brickwork and decorative fireplace add to period charm
- Bright open layout creates incredible sense of spaciousness
- Blackbutt timber floors throughout lounge and dining areas
- North easterly aspect amplifies sunlight both indoors and out
- Corian finished kitchen with European appliances and induction stove
- Two top floor bedrooms, main with integrated wardrobe space