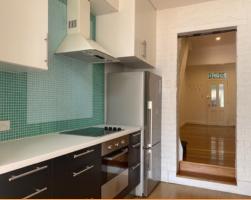

The well-equipped kitchen has electric cooking, refrigerator, dishwasher, microwave oven plus combination washing machine/dryer. There is the added bonus of Tandem parking via rear lane.