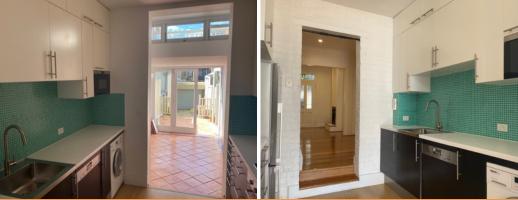

The well-equipped kitchen has electric cooking, refrigerator, dishwasher, microwave oven plus combination washing machine/dryer. There is the added bonus of Tandem parking via rear lane.