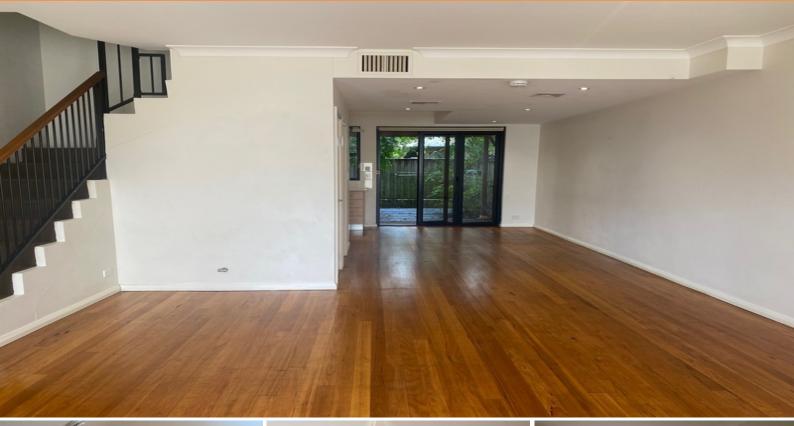

Containing a generous living/dining areas open to large private outdoor deck with low maintenance yard. Modern kitchen with gas cooktop, ample cupboard space and leafy outlook to the backyard from the kitchen. Bonus top floor loft area which can be used as a bedroom, study or communal living area; the choice is yours!