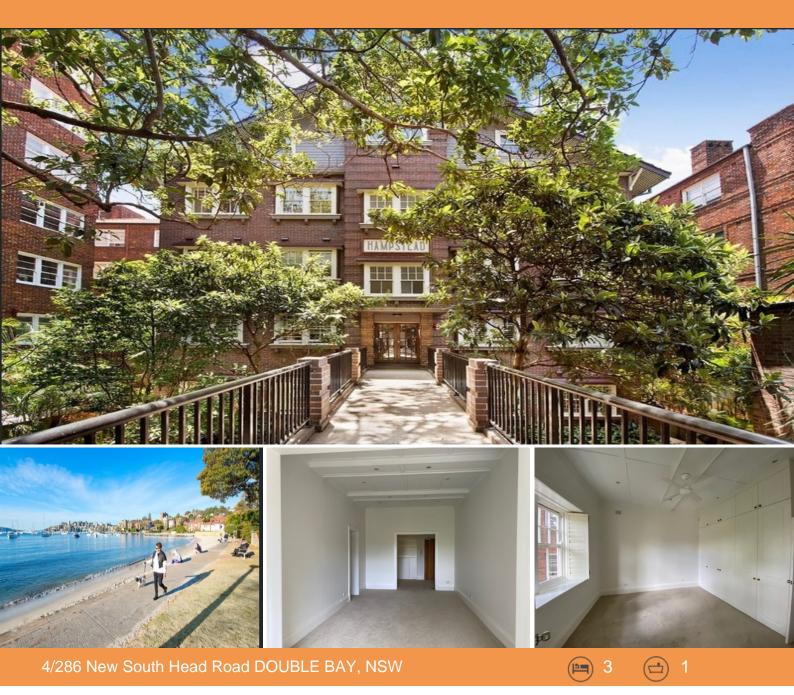

## DEPOSIT TAKEN!!!!

This grand Art Deco apartment will entice with its impressive layout, character charm and abundant natural light. This oversized large 3 bedroom unit, is Positioned away from the main road, is located in 'Hampstead' a building of only 10 apartments providing convenient level access to the village of Double Bay.

Summary:

- \* Freshly painted and New Carpets
- \* Level stroll to cafes, shops & transport
- \* Stunning leafy out look
- \*Level access from Double Bay village
- \* Boutique block of only 10

**Hilary Lazarus** 0414 442 414