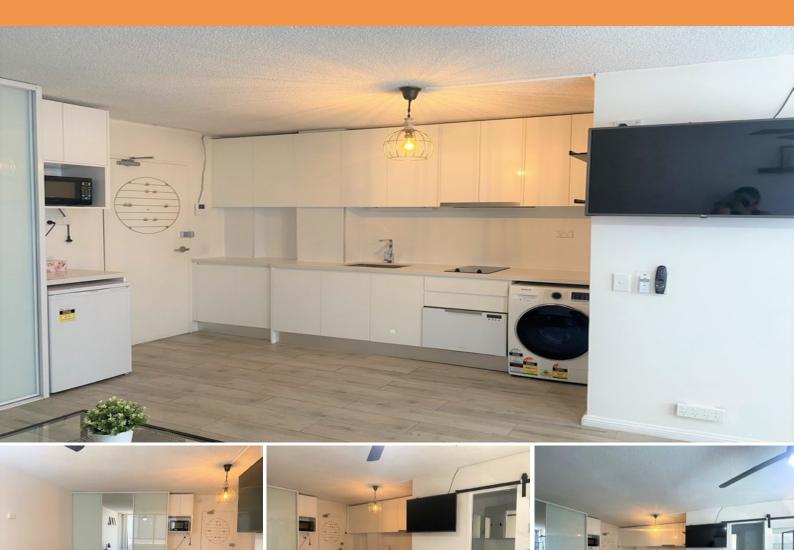

## Ultra-convenient Fully furnished studio in the Heart of Bondi Junction

Centrally positioned in the heart of Bondi Junction, this oversized studio is bright and airy It offers premium convenience to all amenities and the East's lifestyle attractions.

- Fully furnished featuring separate living and bedroom area, built-in wardrobes
- Modern style recently renovated kitchen and bathroom
- Low maintenance & tiled throughout
- Plenty of storage and cupboard space
- Quietly located at the rear, on 3rd floor of high rise security complex
- Light filled interiors with wall-to-wall north facing windows