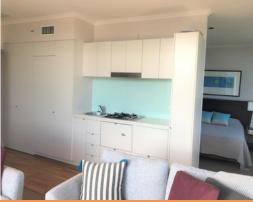

## Features include:

- -Fresh carpet throughout, and tastefully furnished with all that you need
- -Entertainer's balcony, with stunning outlook with open and light feel
- -Fully integrated kitchen with gas stove, dishwasher.
- -The apartment has a modern, clean bathroom and full internal laundry.