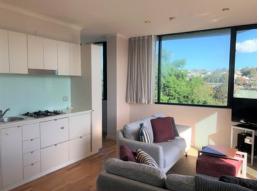

## Features include:

- -Fresh carpet throughout, and tastefully furnished with all that you need
- -Entertainer's balcony, with stunning outlook with open and light feel
- -Fully integrated kitchen with gas stove, dishwasher.
- -The apartment has a modern, clean bathroom and full internal laundry.