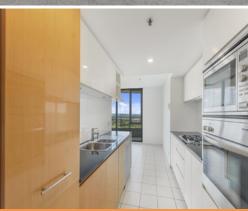

## It features:

- 22nd floor location of the Epica Tower
- Large open plan living & dining space opens to a wide balcony with stunning district views.
- Granite gourmet Miele kitchen
- Main double bedroom with en-suite includes mirrored built-in robes
- Reverse cycle air conditioning