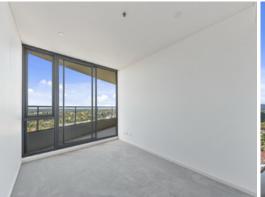

## It features:

- 22nd floor location of the Epica Tower
- Large open plan living & dining space opens to a wide balcony with stunning district views.
- Granite gourmet Miele kitchen
- Main double bedroom with en-suite includes mirrored built-in robes
- Reverse cycle air conditioning