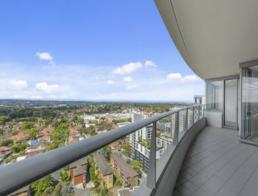

## It features:

- 22nd floor location of the Epica Tower
- Large open plan living & dining space opens to a wide balcony with stunning district views.
- Granite gourmet Miele kitchen
- Main double bedroom with en-suite includes mirrored built-in robes
- Reverse cycle air conditioning