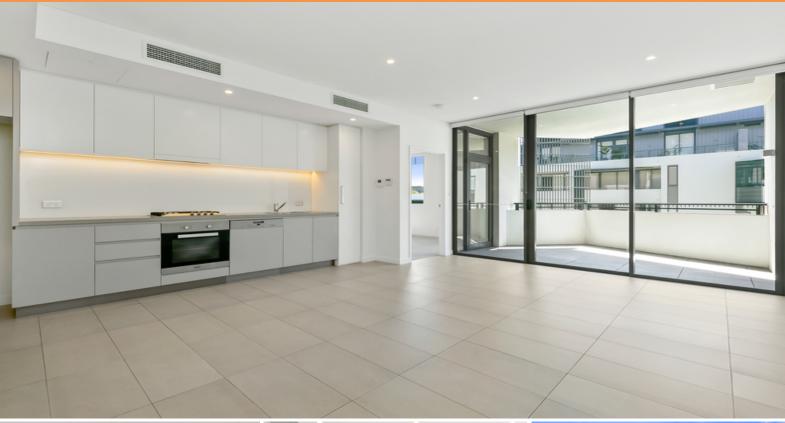

## This apartment features:

- + Generously sized open plan living area; with New roller blinds
- + Stylish kitchen with high quality appliances;
- + Luxurious bathroom with porcelain floor tiles, full height wall tiling;
- + Air-conditioning;
- + Internal laundry with washing machine and dryer;
- + Secure storage cage;
- + Close to Jubilee Park light rail station;
- + Located on Level 5

Within 3.5km from Sydney CBD, this modern apartment located on level 5 by Mirvac in Harold  $\,$ 