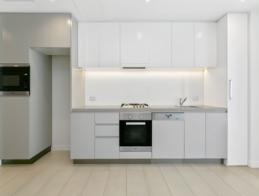

## This apartment features:

- + Generously sized open plan living area; with New roller blinds
- + Stylish kitchen with high quality appliances;
- + Luxurious bathroom with porcelain floor tiles, full height wall tiling;
- + Air-conditioning;
- + Internal laundry with washing machine and dryer;
- + Secure storage cage;
- + Close to Jubilee Park light rail station;
- + Located on Level 5