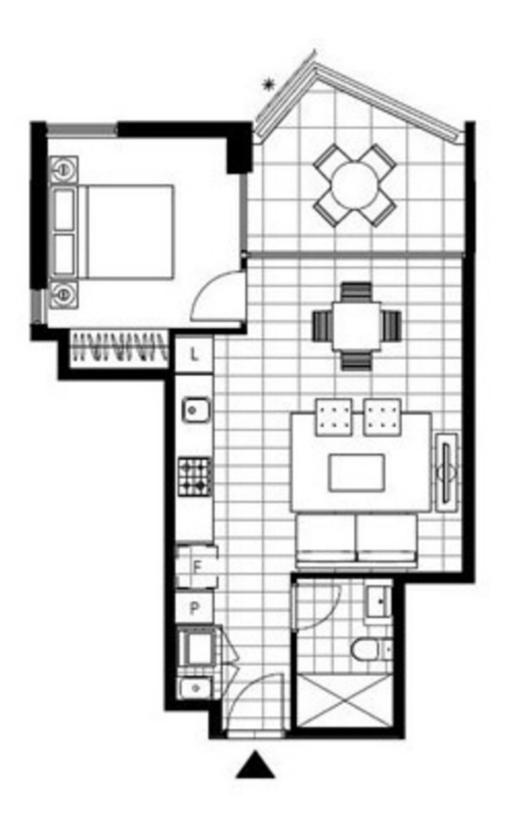

## This apartment features:

- + Generously sized open plan living area; with New roller blinds
- + Stylish kitchen with high quality appliances;
- + Luxurious bathroom with porcelain floor tiles, full height wall tiling;
- + Air-conditioning;
- + Internal laundry with washing machine and dryer;
- + Secure storage cage;
- + Close to Jubilee Park light rail station;
- + Located on Level 5