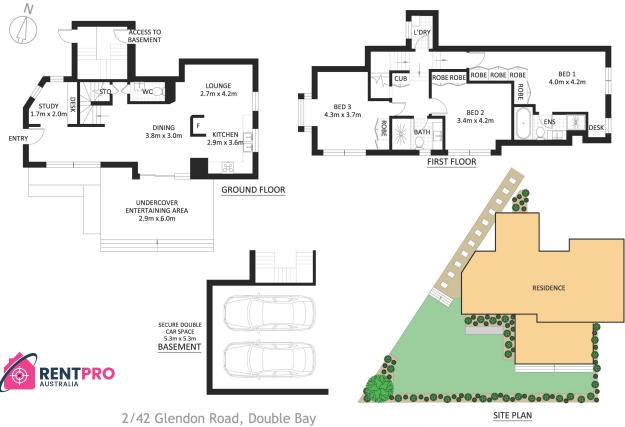

"Not too big, not too small, just right!"

Bathed in sunlight, warmth, quality in finishes, not a unit and no strata levies. It offer

Hilary Lazarus 0414 442 414

Disclaimer: Plans shown are for presentation purposes and are not part of any legal document. All measurements and figures are approximate

2/42 Glendon Road

**DOUBLE BAY, NSW**