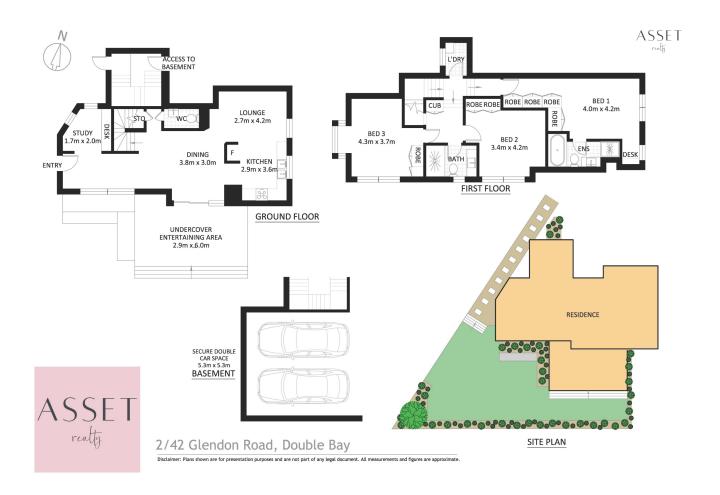

## 2/42 Glendon Road DOUBLE BAY, NSW

3

2

In the heart of Double Bay in a quiet cul de sac, family and dog friendly, sits this stunningly brand-new home offering it all.

"Not too big, not too small, just right!"

Bathed in sunlight, warmth, quality in finishes, not a unit and no strata levies. It offer