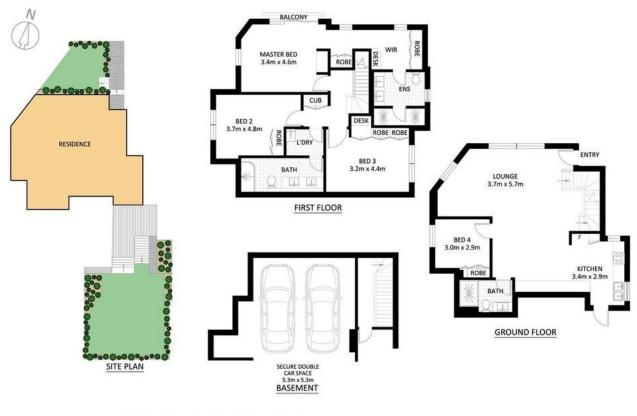

1/42 Glendon Road, Double Bay Disclaimer: Flins shown are for presentation purposes and are not part of any legal document. All measurements and figures are approximate

1/42 Glendon Road

DOUBLE BAY, NSW