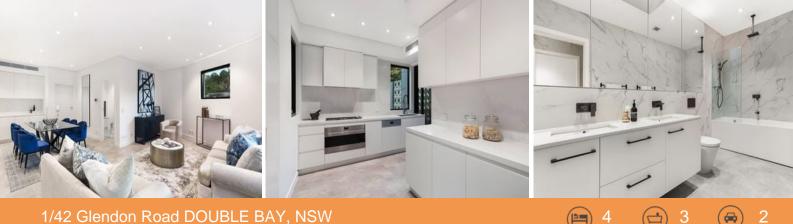

- Kitchen boasts gas, SMEG appliances & stone benchtops
- Beautiful patio & garden space

- Features: ducted reverse cycle air conditioning, laundry on 1st floor, fabulous built-in

Hilary Lazarus

**Caroline Van** 0422 743 374

1/42 Glendon Road, Double Bay Disclaimer: Flins shown are for presentation purposes and are not part of any legal document. All measurements and figures are approximate

1/42 Glendon Road

DOUBLE BAY, NSW