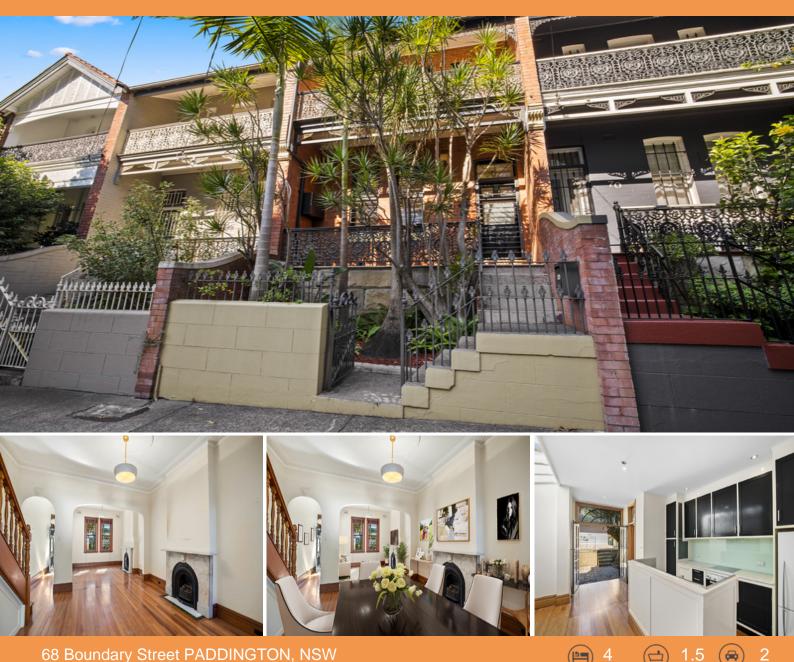

## 68 Boundary Street PADDINGTON, NSW

## BEDROOMS PLUS COURTYARD AND 4 PARKING!

## \*Holding Deposit Received \*

Positioned in the fashionable Designer Precinct close to cafes, galleries and restaurants, an easy stroll to Rushcutters Bay Park and Sydney Harbour, this thoughtfully redesigned terrace is finished to the highest quality while still retaining its Victorian charm.

- ? Open light filled interiors with high ceilings & timber floors
- ? Free flowing living and dining rooms with marble fire places
- ? Spacious country-style kitchen with adjoining casual dining
- ? Sun drenched courtyard garden invites private alfresco entertainment
- ? Traditional master bedroom opens to north facing veranda