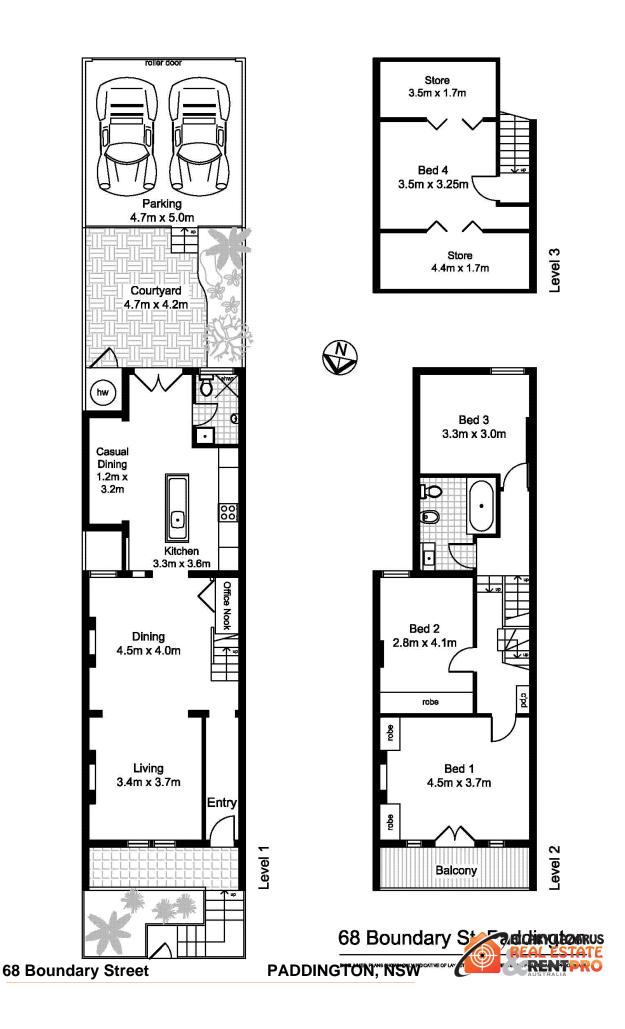

## 68 Boundary Street PADDINGTON, NSW

## BEDROOMS PLUS COURTYARD AND 4 PARKING!

- ? Open light filled interiors with high ceilings & timber floors
- ? Free flowing living and dining rooms with marble fire places
- ? Spacious country-style kitchen with adjoining casual dining
- ? Sun drenched courtyard garden invites private alfresco entertainment
- ? Traditional master bedroom opens to north facing veranda