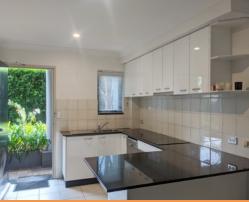

## Why we love it?

- + 1 x bedroom with built in wardrobe
- + Modern bathroom with separate shower and bathtub, and separate toilet
- + Oversized neat and tidy enclosed courtyard garden
- + Modern kitchen with stone benchtops, stainless appliances & ample cupboard space