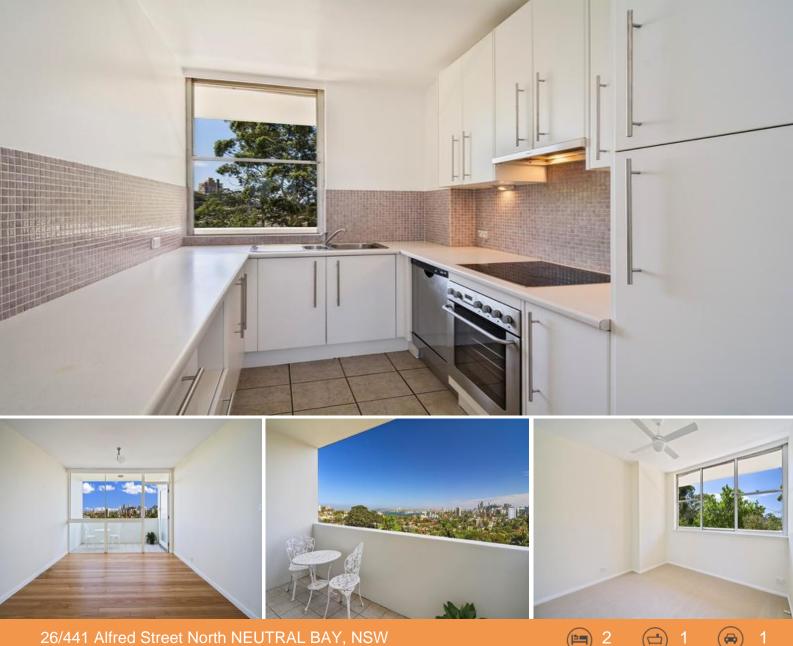

## DEPOSIT TAKEN

Capturing sweeping Harbour views including the city skyline, Harbour Bridge and beyond. This apartment is light and bright with spacious balcony, conveniently located with both Neutral Bay and North Sydney on your doorstep.

- Living/dining enhanced by timber floors and neutral tones opens to balcony
- Picture windows embrace elevated bridge, Harbour and district views
- Modern kitchen has stainless steel appliances and ample space
- Two generously sized bedrooms main with built-in robes
- Clean bathroom with separate shower