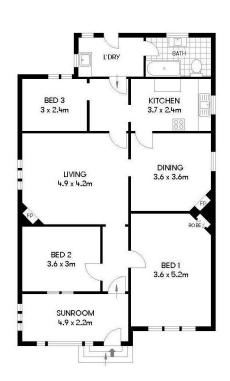

- Classically built and generously sized 3-bedroom home
- 2 bedrooms with Built in robes and AC and high ceilings.
- Prime location with easy street parking
- Light filled entry sunroom / study at front of home
- Updated kitchen and bathroom
- Separate spacious living with AC

**Lindy Klein** 

**Hilary Lazarus** 

0412 839 300

0414 442 414

SITE PLAN (NOT TO SCALE)

0 1 2 3 4 5

Scale shown in meters. All dimensions herein are approximate and gathered from sources believed to be reliable. Whilst every effort is made for the accuracy of our floor plans, interested parties should rely on their own enquiries.