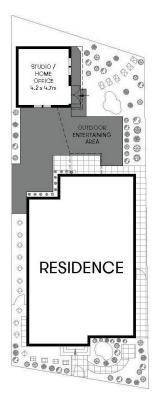

## 3 bedroom free-standing house with separate access artist studio / family room

Deposit taken

Retreat to the back garden and you'll discover a virtual tropical oasis ideal for entertaining, it features a stunning Scandinavian cabin featuring timber decking throughout and a fully powered that would make the perfect home office, creative space, yoga/ dance studio, artist studio or kids playroom or teenager's retreat.

**Lindy Klein** 

**Hilary Lazarus** 

0412 839 300

0414 442 414

SITE PLAN (NOT TO SCALE)

0 1 2 3 4 5

Scale shown in meters. All dimensions herein are approximate and gathered from sources believed to be reliable. Whilst every effort is made for the accuracy of our floor plans, interested parties should rely on their own enquiries.