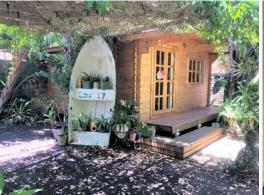

## 3 bedroom free-standing house with separate access artist studio / family room

Deposit taken

Retreat to the back garden and you'll discover a virtual tropical oasis ideal for entertaining, it features a stunning Scandinavian cabin featuring timber decking throughout and a fully powered that would make the perfect home office, creative space, yoga/ dance studio, artist studio or kids playroom or teenager's retreat.