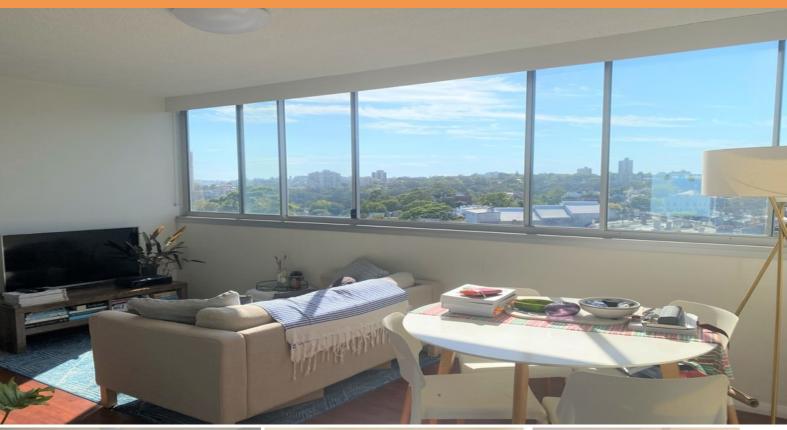

## Bright One Bedroom Apartment with a car space in the Heart of Paddington

DEPOSIT TAKEN

Located on the sixth floor this 1 bedroom unit with modern kitchen and neat bathroom offers a relaxed and personal feel, large windows make for bright and airy living, and features stunning city vistas and views of Paddington and surrounds. It offers a designated undercover car space, in a well-maintained building, upgraded lift, well-presented foyer, Swimming pool, manicured gardens, shared coin operated laundry.