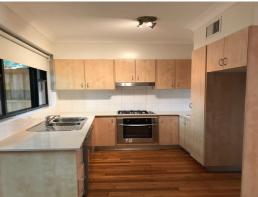

It has a modern kitchen with gas cooktop, dishwasher, and ample cupboard space. There is also a loft space with windows on the top floor of the terrace, which can be used as a study or communal living area; the choice is yours!