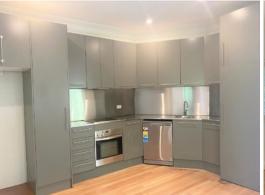

## Highlights

- Freshly painted
- Light filled apartment with an open living area
- Open plan living and dining incorporates a smart kitchen with quality appliances and stainless steel bench top and splash back
- Two double size Bedrooms, Main with built in wardrobes
- Conveniently located, only 150 metres to a sandy harbour beach, around the corner with Rose Bay cafe's and shops, harbour promenade, city ferries and buses with acclaimed schools