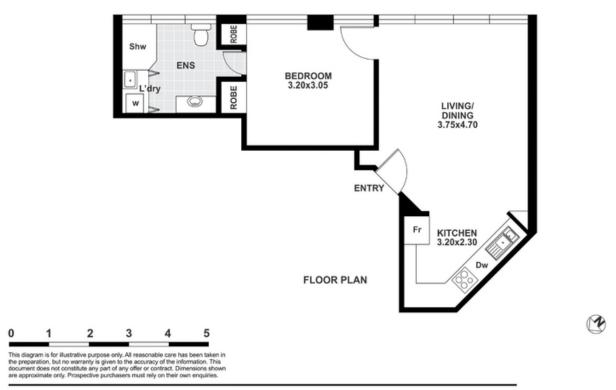

## Why we love it?

- 1 x bedroom located in the city
- Separate kitchen area with fridge & dishwasher included
- Internal laundry with washing machine included
- Lounge room and bedroom with city views
- Carpet throughout