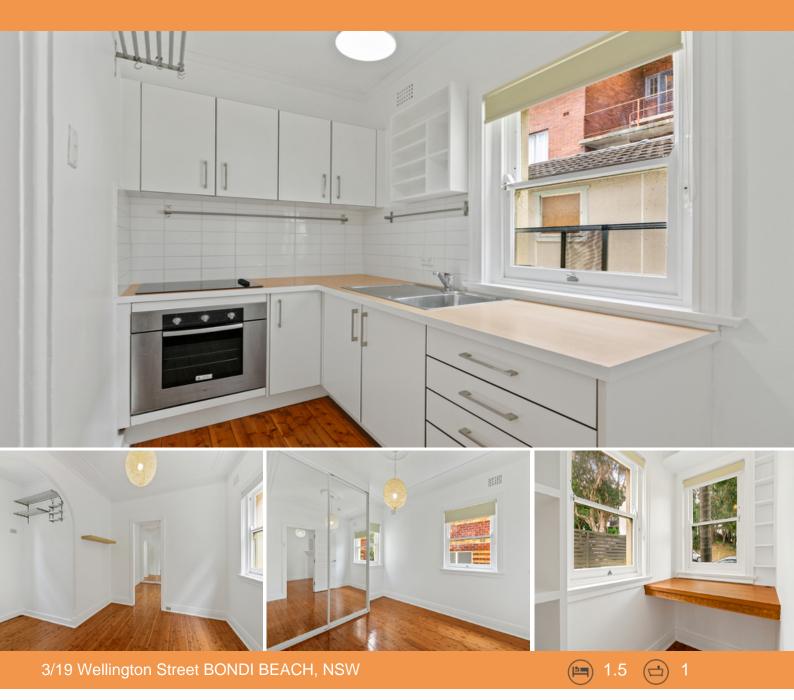

## Renovated one bed plus study in heart of Bondi

Deposit Taken

Contemporary style meets Art Deco charm in this tastefully renovated first floor apartment. Capturing leafy views out over Dickson Park from its front wing position, it's set in a secure block of six with no common walls and windows on three sides maximising natural light. Positioned in a quiet pocket of Bondi, 300m to Bondi Road's cafe and dining hub, its prized location offers easy access to the beachfront and Bondi's endless summer lifestyle.

3/19 Wellington Street

**BONDI BEACH, NSW** 