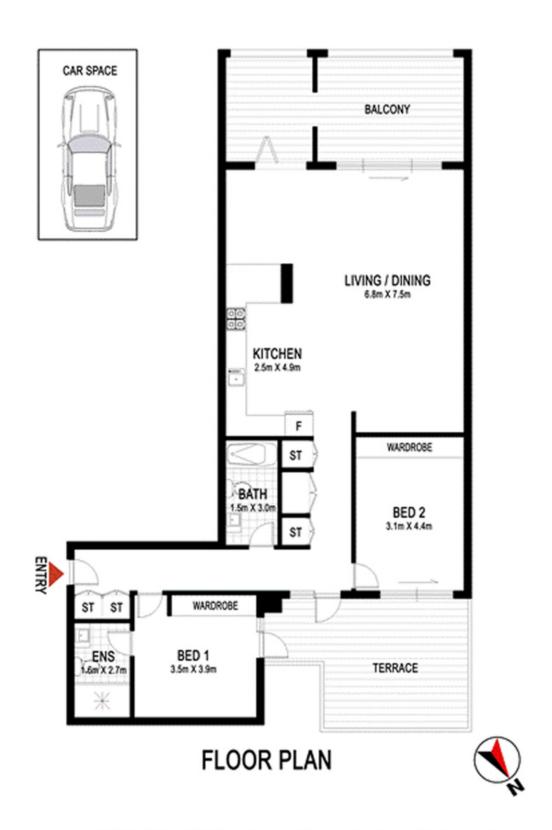

## 103/310-330 Oxford Street, Bondi Junction

The floor plan is shown for view purposes only and is not part of any legal document. All measurements and figure