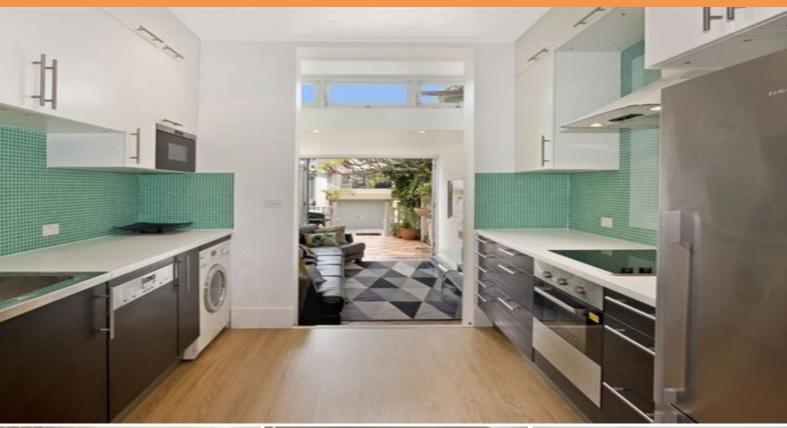

The well-equipped kitchen has electric cooking, refrigerator, dishwasher, microwave oven plus combination washing machine/dryer. There is the added bonus of Tandem parking via rear lane.