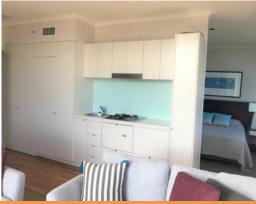

## Features include:

- -Brand new carpet throughout, and tastefully furnished with all that you need
- -Entertainer's balcony, with stunning outlook with open and light feel
- -Fully integrated kitchen with gas stove, dishwasher.
- -The apartment has a modern, clean bathroom and full internal laundry.