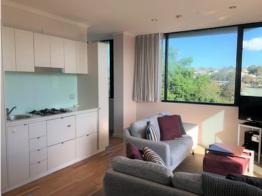

## Features include:

- -Brand new carpet throughout, and tastefully furnished with all that you need
- -Entertainer's balcony, with stunning outlook with open and light feel
- -Fully integrated kitchen with gas stove, dishwasher.
- -The apartment has a modern, clean bathroom and full internal laundry.