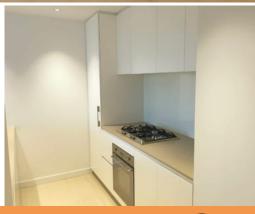

- 6th floor location of the brand new THIRTY8 Albert Avenue tower
- Large open plan living & dining space opens to 2 wide balconies with stunning district views
- Granite gourmet kitchen complete with stainless Smeg appliances
- Main Double bedroom with en-suite includes mirrored built-in robes
- Second Double bedroom with mirrored built-in robes
- Reverse cycle a/c, intercom
- The building offers elegant main lobby, visitors parking for your guests, well-kept  $\ensuremath{\mathsf{gymn}}$