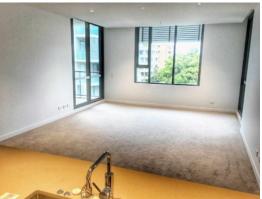

- 6th floor location of the brand new THIRTY8 Albert Avenue tower
- Large open plan living & dining space opens to 2 wide balconies with stunning district views
- Granite gourmet kitchen complete with stainless Smeg appliances
- Main Double bedroom with en-suite includes mirrored built-in robes
- Second Double bedroom with mirrored built-in robes
- Reverse cycle a/c, intercom
- The building offers elegant main lobby, visitors parking for your guests, well-kept  $\ensuremath{\mathsf{gymn}}$