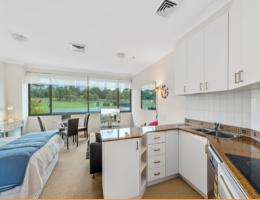

The unit features:

- Fully furnished just unpack your suitcase
- Bedroom area with Queen Bed
- Renovated full kitchen and bathroom
- Internal laundry with washer and dryer
- A spacious living area,

**Hilary Lazarus** 