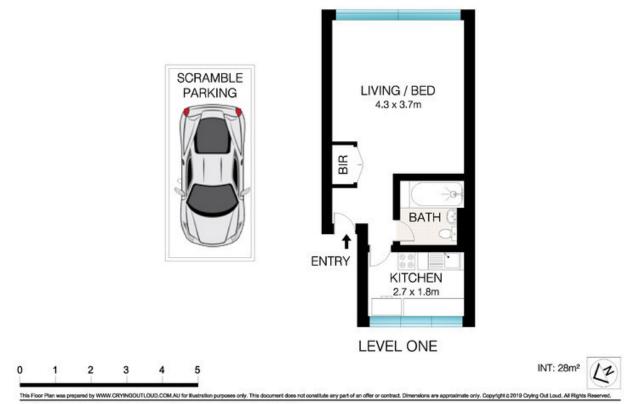

## Fully Furnished-Light, Bright, Comfortable & Breezy- New kitchen

\*DEPOSIT TAKEN \*

Contact Hilary 0414 442 414 for similar listings

Fully Furnished and Positioned in the classic Harry Seidler building, 'Ercildoune' at the end of Elizabeth Bay's tightly held 'loop', this apartment is an affordable investment or first home.

With Large floor to ceiling windows, the unit boasts a leafy outlook with water and park glimpses. Peaceful & private yet close to transport and vibrant cafes it offers a fabulous lifestyle within meters of your front door.