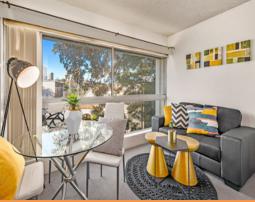

## Light, Bright, Comfortable & Breezy-Fully furnished Studio

Or contact Hilary -0414 442 414

With Large floor to ceiling windows, the unit boasts a leafy outlook with water and park glimpses. Peaceful & private yet close to transport and vibrant cafes it offers a fabulous lifestyle within meters of your front door. Features:

- \* Full bathroom, separate modern kitchen
- \* Built-in wardrobe, and Pull down bed
- \* Common Roof top with stunning views
- \* Own separate entrance & Scramble Parking
- \* Shared coin op laundry facilities