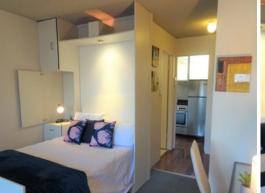

## Light, Bright, Comfortable & Breezy-Fully furnished Studio

Or contact Hilary -0414 442 414

With Large floor to ceiling windows, the unit boasts a leafy outlook with water and park glimpses. Peaceful & private yet close to transport and vibrant cafes it offers a fabulous lifestyle within meters of your front door. Features:

- \* Full bathroom, separate modern kitchen
- \* Built-in wardrobe, and Pull down bed
- \* Common Roof top with stunning views
- \* Own separate entrance & Scramble Parking
- \* Shared coin op laundry facilities