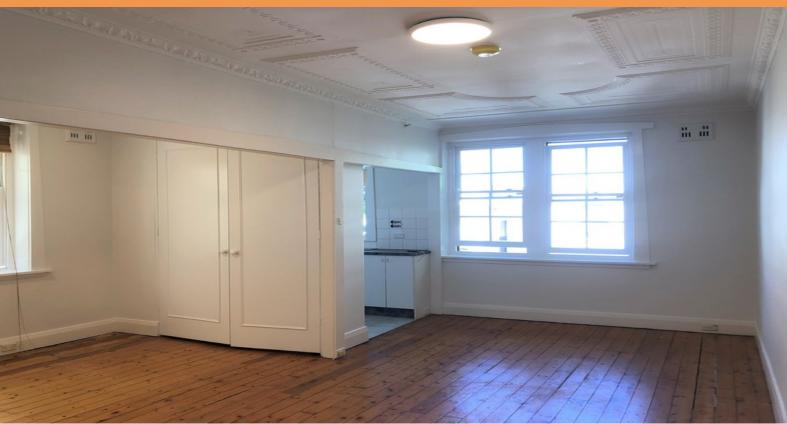

## Studio Apartment with Separate room alcove in "Garden Vale"

Inspect by appointment contact or Hilary 0414 442 414

Beautifully presented studio apartment in a private and peaceful leafy garden setting. Full of charm and character, with a flexible practical layout.

## This property features:

- Separate Sleeping Alcove with Built-in Wardrobe;
- Flexible large open-plan living area;
- Polished timber floors throughout.
- Recently painted with Original patterned ceiling
- Bright with Large windows; roller blinds
- Includes a combo Washer /dryer & Fridge
- Security intercom access;