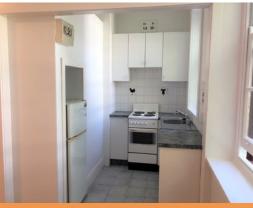

## This property features:

- Separate Sleeping Alcove with Built-in Wardrobe;
- Flexible large open-plan living area;
- Polished timber floors throughout.
- Recently painted with Original patterned ceiling
- Bright with Large windows; roller blinds
- Includes a combo Washer /dryer & Fridge
- Security intercom access;