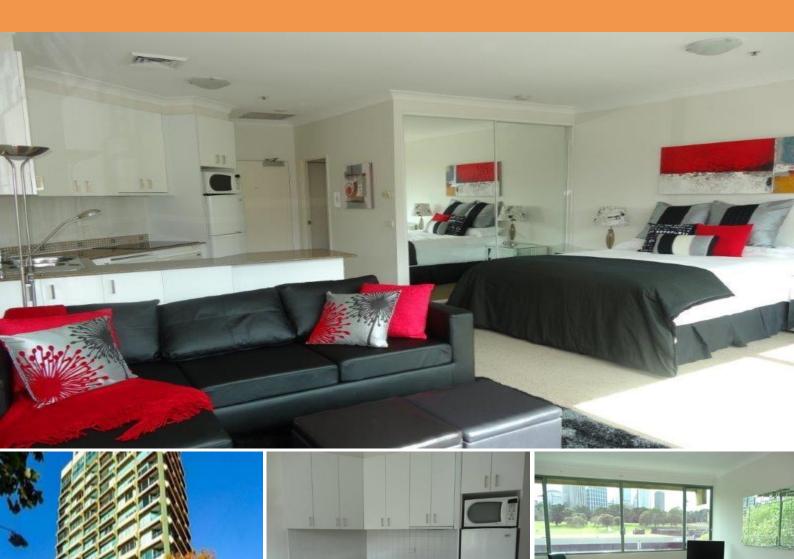

## Executive oversized, bright, fully furnished Studio apartment

Open to inspect Saturday 12th October - 10.30-10.50am or by appointment contact Hilary- 0414 442 414

This open plan bright and spacious apartment is positioned in the reputable 'Domain Building'. The apartment offers a lifestyle of convenience and luxury being within a 10 minute stroll to local transport, CBD, Opera House, Art Gallery, Circular Quay, Woolloomooloo Finger Wharf Restaurants, Bars and eateries, Woolworths and Plenty more. The unit features:

- Fully furnished just unpack your suitcase
- Bedroom area with Queen Bed
- Renovated full kitchen and bathroom
- A spacious living area,

Hilary Lazarus

Lindy Klein 0412 839 300

(PS)

 $( \pm )$ 

1