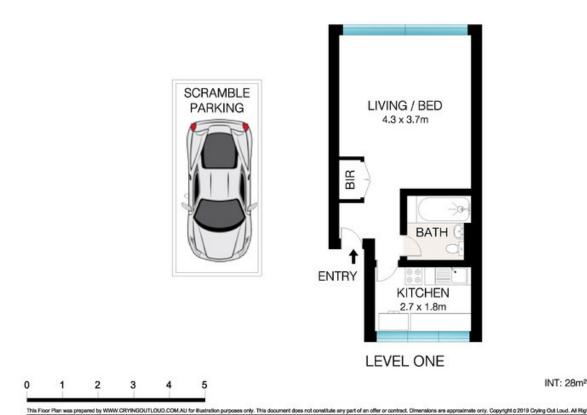

3e/85 Elizabeth Bay Road ELIZABETH BAY, NSW

1

1

## Fully Furnished-Light, Bright, Comfortable & Breezy

Deposit taken

Fully Furnished and Positioned in the classic Harry Seidler building, 'Ercildoune' at the end of Elizabeth Bay's tightly held 'loop', this apartment is an affordable investment or first home.

With Large floor to ceiling windows, the unit boasts a leafy outlook with water and park glimpses. Peaceful & private yet close to transport and vibrant cafes it offers a fabulous lifestyle within meters of your front door.