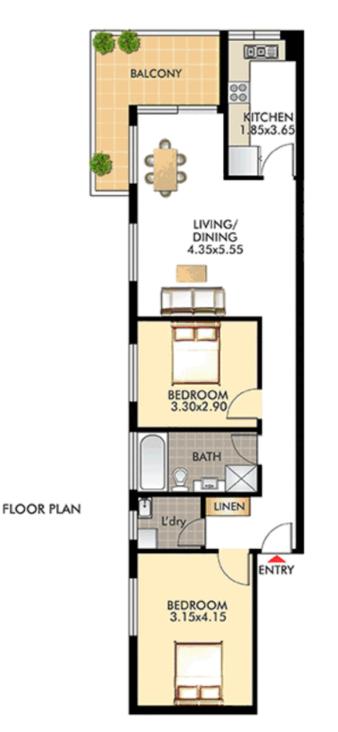

## Spacious & Bright 2 Bedder, footsteps from heart of Bondi Beach!

Deposit Taken.

Positioned footsteps from the beach, this two bedroom apartment is a must see beach pad.

Features include:

\* 2 good sized bedrooms, both with built-ins & block out blinds throughout \*Bright Large L-shaped living area flowing to good size balcony and water glimpses

- \* Modern and updated kitchen with lots of storage
- \* Spacious modern updated bathroom with bath and shower
- \* Whole unit is Bright and sunny with a North East aspect.

Easy & carefree living, this is a great apartment that is conveniently located between the