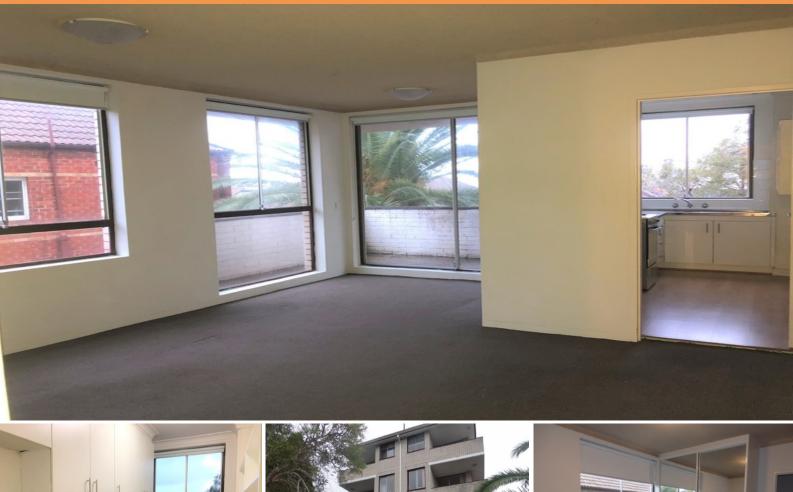

## Spacious & Bright 2 Bedder, footsteps from heart of Bondi Beach!

Deposit Taken.

Positioned footsteps from the beach, this two bedroom apartment is a must see beach pad.

Features include:

\* 2 good sized bedrooms, both with built-ins & block out blinds throughout \*Bright Large L-shaped living area flowing to good size balcony and water glimpses

- \* Modern and updated kitchen with lots of storage
- \* Spacious modern updated bathroom with bath and shower
- \* Whole unit is Bright and sunny with a North East aspect.

Easy & carefree living, this is a great apartment that is conveniently located between the