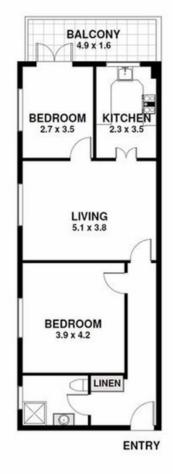

Breath taking 180 Degree Harbour Panorama-In central Location at the ferry

Top Floor Apartment facing Rose Bay harbour promenade.

- + Freshly painted with high ceilings, plenty of northerly light,
- + Brand new carpeted floors, loads of charm & broad appeal
- + Huge main bedroom with wardrobe
- + 2nd bedroom or separate study/sitting/TV room
- + Delightful north facing private balcony showcases tree-framed stunning harbour views
- + Modern Bathroom & Kitchen with washer/ dryer included