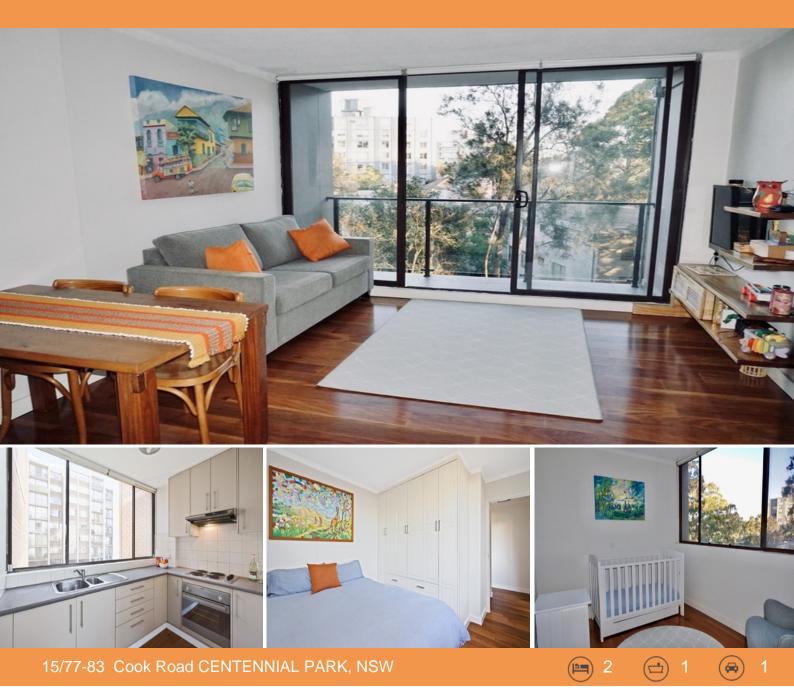

## Deposit taken!

This smart two bedroom apartment is nestled alongside leafy Centennial Park, just footsteps to the Entertainment Quarter restaurants and cinemas & a short stroll to the buzz of Paddington. Features include: ?Intercom security & elevator access. ?Open plan living and timber floors throughout. ?Master bedroom with built-in robe. ?Renovated bathroom with shower. ?Internal laundry with built-in cabinets ?Allocated security car space plus storage cage

?Floor to ceiling glass to covered balcony.

?Well maintained building

**Victoria Lincoln** 0415 163 399 **Lindy Klein** 0412 839 300