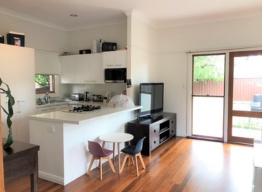

## Features:

- Three oversized well-proportioned bedrooms all with new built- ins and main with adjoining sunroom
- Freshly polished timber floors and has just been painted throughout.
- Laundry with Second Bathroom.