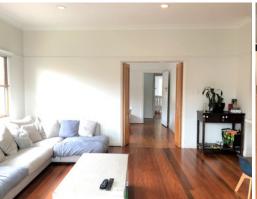

## Features:

- Three oversized well-proportioned bedrooms all with new built- ins and main with adjoining sunroom
- Freshly polished timber floors and has just been painted throughout.
- Laundry with Second Bathroom.