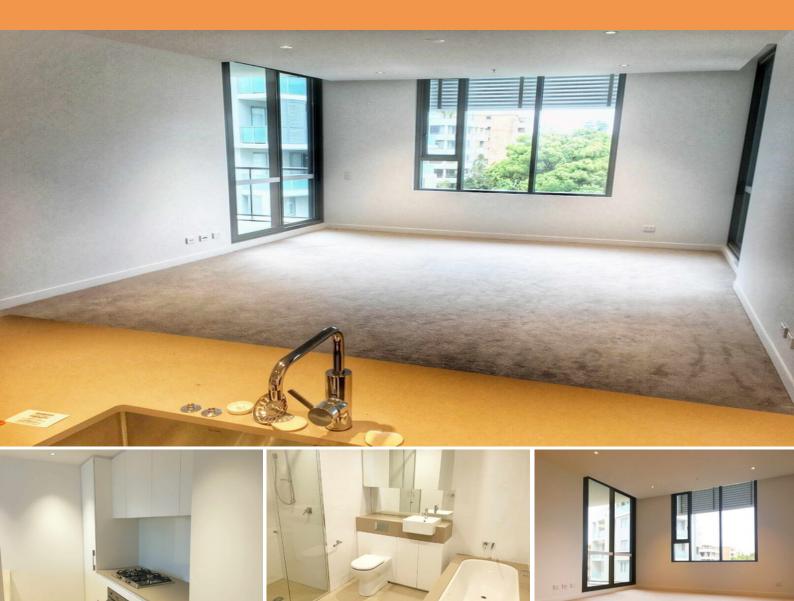

609/38 Albert Avenue CHATSWOOD, NSW

2

## \$775 per week!

Brilliant Property and Price

- 6th floor location of the brand new THIRTY8 Albert Avenue tower
- Large open plan living & dining space opens to 2 wide balconies with stunning district views
- Granite gourmet kitchen complete with stainless Smeg appliances
- Main Double bedroom with en-suite includes mirrored built-in robes
- Second Double bedroom with mirrored built-in robes
- Full separate bathroom with bath and separate internal laundry
- Reverse cycle a/c, intercom
- Secure parking space and large storage cage
- Opposite Westfield Chatswood and close to cafe's and amenities
- Within easy reach of excellent schools, buses, trains and the CBD