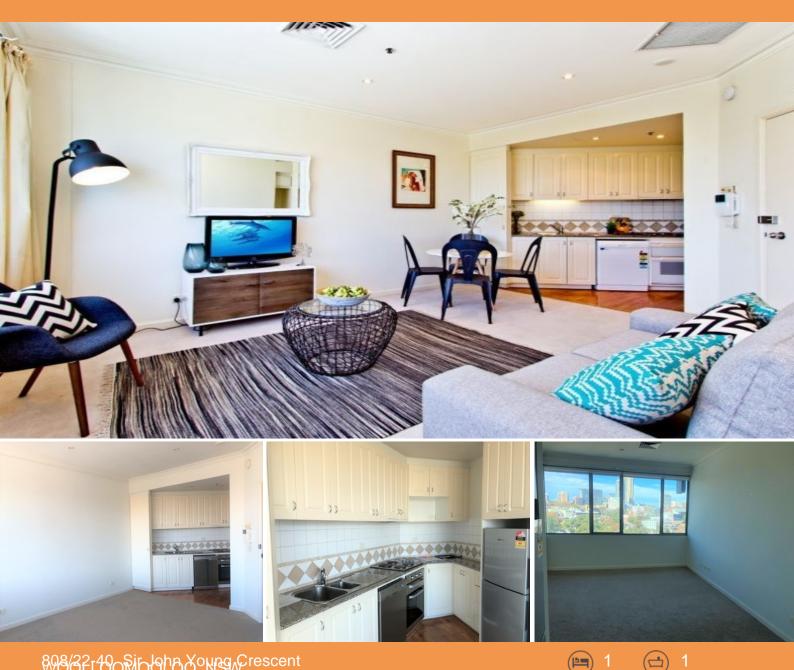

## WEGELOONIGODA ONG Crescent

## DEPOSIT TAKEN

This 1 bedroom apartment has fridge, dishwasher & washing machine included. It's located in a prominent landmark building with grand marble lobby, concierge and impressive security. Situated opposite the Domain, you are a short walk to waterfront restaurants & cafe's, the CBD, Garden Island and the Botanical Gardens. This is city living with all the benefits.