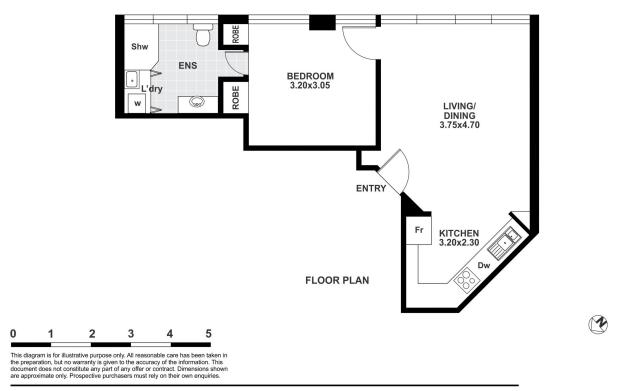

## DEPOSIT TAKEN

This 1 bedroom apartment has fridge, dishwasher & washing machine included. It's located in a prominent landmark building with grand marble lobby, concierge and impressive security. Situated opposite the Domain, you are a short walk to waterfront restaurants & cafe's, the CBD, Garden Island and the Botanical Gardens. This is city living with all the benefits.