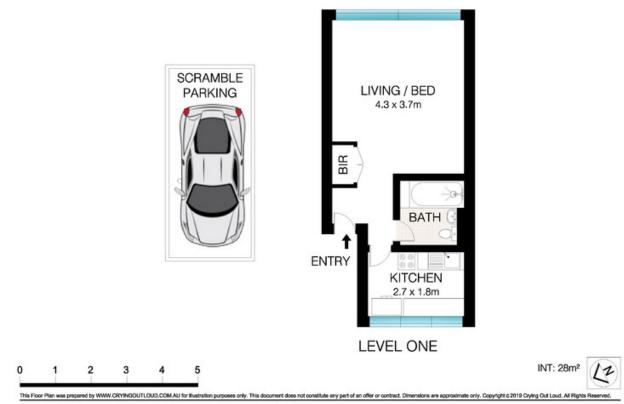

## 3E/85 Elizabeth Bay Road ELIZABETH BAY, NSW

## Fully Furnished-Light, Bright, Comfortable & Breezy

Open to inspect: Sat 4th May: 11.30am-11.50am or by appointment Contact Lindy- 0412 839 300

Fully Furnished and Positioned in the classic Harry Seidler building, 'Ercildoune' at the end of Elizabeth Bay's tightly held 'loop', this apartment is an affordable investment or first home.

With Large floor to ceiling windows, the unit boasts a leafy outlook with water and park glimpses. Peaceful & private yet close to transport and vibrant cafes it offers a fabulous lifestyle within meters of your front door.