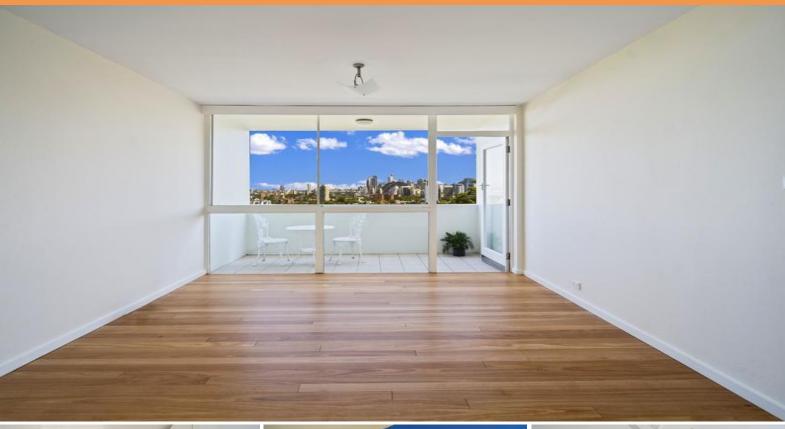

## Breath taking Panoramic Harbour views

Deposit taken.

Capturing sweeping Harbour views including the city skyline, Harbour Bridge and beyond. This apartment is light and bright with spacious balcony, conveniently located with both Neutral Bay and North Sydney on your doorstep.

- Living/dining enhanced by timber floors and neutral tones opens to balcony
- Picture windows embrace elevated bridge, Harbour and district views
- Modern kitchen has stainless steel appliances and ample space
- Two generously sized bedrooms main with built-in robes
- Clean bathroom with separate shower