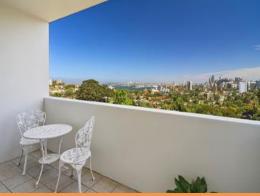

## Breath taking Panoramic Harbour views

Deposit taken.

Capturing sweeping Harbour views including the city skyline, Harbour Bridge and beyond. This apartment is light and bright with spacious balcony, conveniently located with both Neutral Bay and North Sydney on your doorstep.

- Living/dining enhanced by timber floors and neutral tones opens to balcony
- Picture windows embrace elevated bridge, Harbour and district views
- Modern kitchen has stainless steel appliances and ample space
- Two generously sized bedrooms main with built-in robes
- Clean bathroom with separate shower