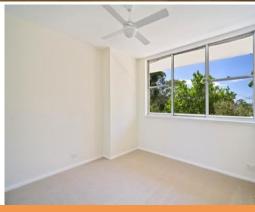

- Living/dining enhanced by timber floors and neutral tones opens to balcony
- Picture windows embrace elevated bridge, Harbour and district views
- Modern kitchen has stainless steel appliances and ample space
- Two generously sized bedrooms main with built-in robes
- Clean bathroom with separate shower