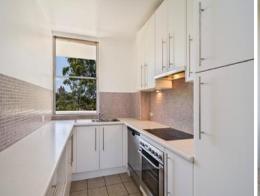

- Living/dining enhanced by timber floors and neutral tones opens to balcony
- Picture windows embrace elevated bridge, Harbour and district views
- Modern kitchen has stainless steel appliances and ample space
- Two generously sized bedrooms main with built-in robes
- Clean bathroom with separate shower