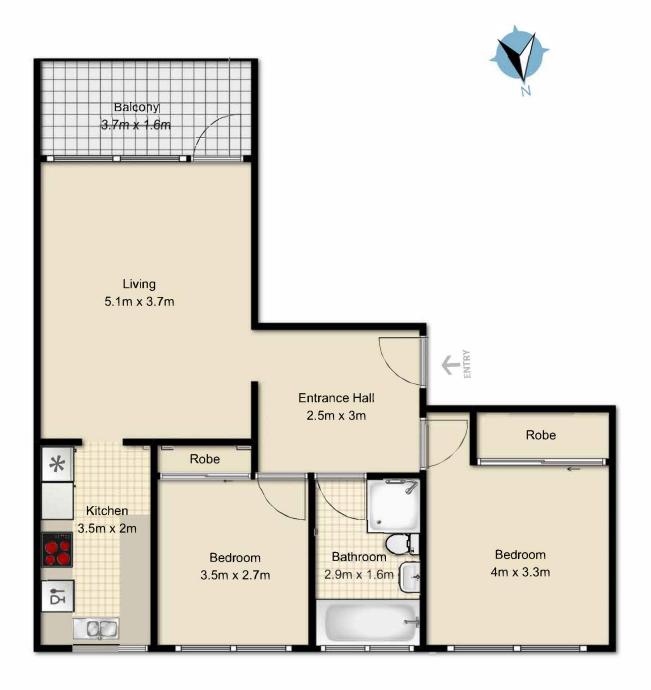

- Living/dining enhanced by timber floors and neutral tones opens to balcony
- Picture windows embrace elevated bridge, Harbour and district views
- Modern kitchen has stainless steel appliances and ample space
- Two generously sized bedrooms main with built-in robes
- Clean bathroom with separate shower