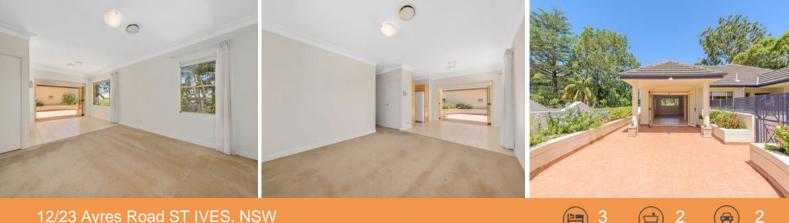

## The best unit in the block- North, Quiet and gracious!

 $? \ Stylish \ complex \ featuring \ stunning \ gardens, \ open \ courtyard \ and \ lift \ access$ 

- ? Combined lounge and dining with huge north aspect terrace
- ? Master bedroom with en suite bathroom opening to separate balcony
- ? 3 bedrooms, 2 full bathrooms, and automatic double lock up garage
- ? Spacious kitchen with electric cooking & separate laundry room
- ? Solid full brick construction throughout with concrete slab
- ? Short stroll to local shops and park, and bus at door to St Ives Plaza