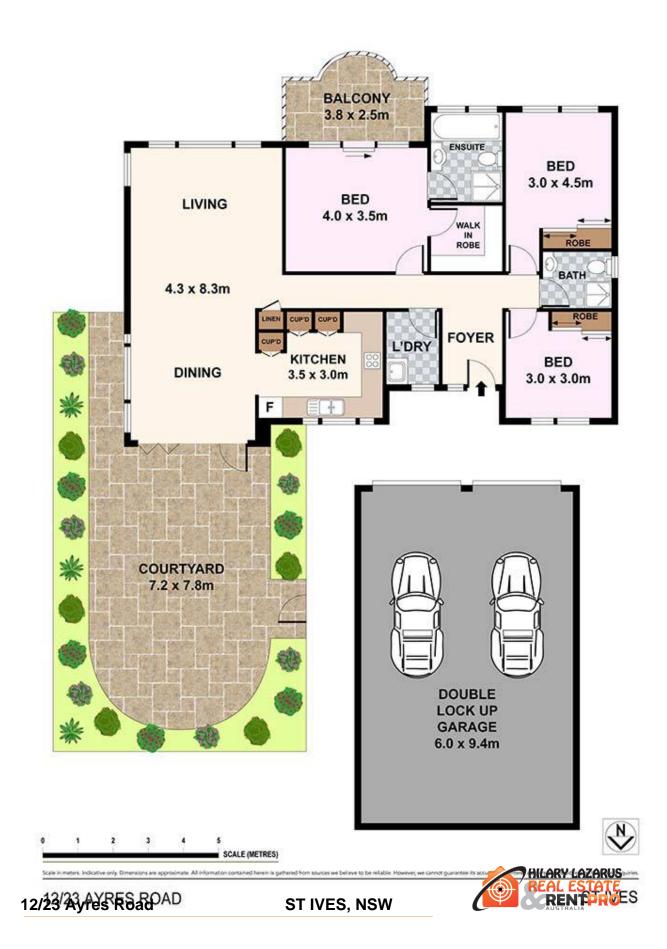

## The best unit in the block- North, Quiet and gracious!

 $? \ Stylish \ complex \ featuring \ stunning \ gardens, \ open \ courtyard \ and \ lift \ access$ 

- ? Combined lounge and dining with huge north aspect terrace
- ? Master bedroom with en suite bathroom opening to separate balcony
- ? 3 bedrooms, 2 full bathrooms, and automatic double lock up garage
- ? Spacious kitchen with electric cooking & separate laundry room
- ? Solid full brick construction throughout with concrete slab
- ? Short stroll to local shops and park, and bus at door to St Ives Plaza