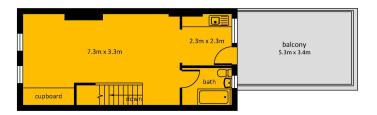

## FIRST FLOOR

INFORMATION SCHEDULE
NET LETTABLE AREA (NLA)
NLA FIRST FLOOR.......41 m²

0 m 5 m

MULTIVIEW

Disclaimer: This plan has been prepared for marketing and presentation purposes only and is not part of any legal document. All measurements and figures are approximate and all interested parties should undertake their own enurities as to the enguracy of the information. Norman Bortz - Drafting Service PO BOX 1631 Macquarie Centre, North Ryde, 2113, NSW Mobile 0405092181 Email norman.bortz@gmail.com plans.bortz.com.au FIRST FLOOR 58 OXFORD ST PADDINGTON, NSW 2021