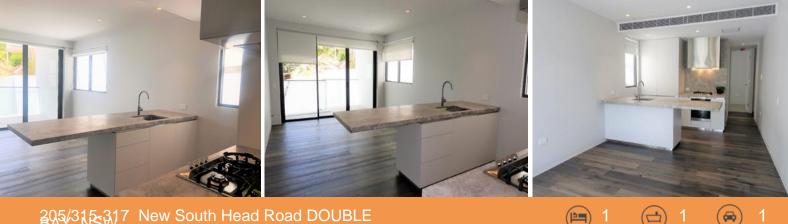

BAY, NS 317 New South Head Road DOUBLE

Ultra-modern- Brand New low maintenance 1-bedroom apartment with parking

DEPOSIT TAKEN

- Brand new 1-bedroom apartment ready to move in
- luxury interiors include natural stone finishes and state of the art Miele appliances
- Large sized bedroom with built-in-robes
- Modern kitchen with gas cooking & Island bench
- Internal laundry; Air conditioning
- Security intercom system and secure building access
- Secured car space parking with basement lockup storage
- Bus networks at the front door and close to Edgecliff train station
- Minutes' walk to Shopping & schools
- Ultimate convenience within close proximity to create a very elite and exquisite lifesty