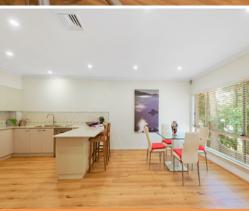

## COPPINS ? IMMENSELY PROPORTIONED 3 BEDROOM APARTMENT IN THE HEART OF STIVES

UNDER CONTRACT

- \* Expansive lounge and dining opening to the large terrace
- \* Family sized gas kitchen boasting a large walk-in pantry
- \* Superb entertaining and relaxing balcony.
- \* Powder room, internal laundry, substantial main bathroom
- \* Three queen-sized bedrooms, master with ensuite and WIR
- \* Double lock up garage and plenty of visitors parking
- \* Levies \$1910 p.q. Water \$680 p.a. Council \$1372 p.a.