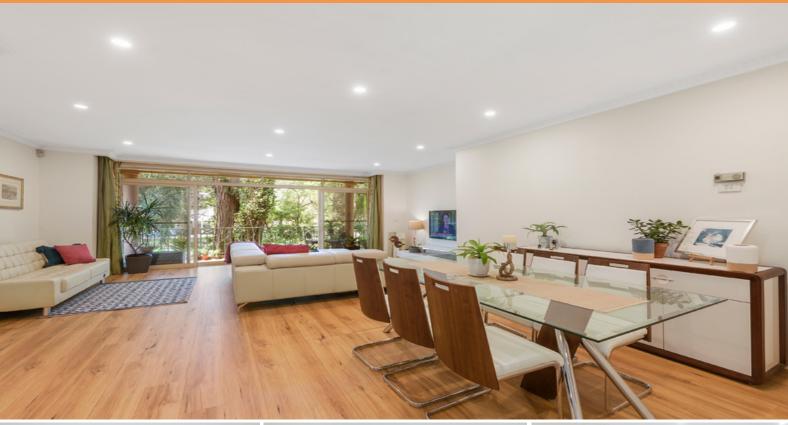

## COPPINS ? IMMENSELY PROPORTIONED 3 BEDROOM APARTMENT IN THE HEART OF STIVES

UNDER CONTRACT

- \* Expansive lounge and dining opening to the large terrace
- \* Family sized gas kitchen boasting a large walk-in pantry
- \* Superb entertaining and relaxing balcony.
- \* Powder room, internal laundry, substantial main bathroom
- \* Three queen-sized bedrooms, master with ensuite and WIR
- \* Double lock up garage and plenty of visitors parking
- \* Levies \$1910 p.q. Water \$680 p.a. Council \$1372 p.a.