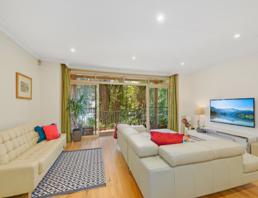

## COPPINS ? IMMENSELY PROPORTIONED 3 BEDROOM APARTMENT IN THE HEART OF STIVES

UNDER CONTRACT

- \* Expansive lounge and dining opening to the large terrace
- \* Family sized gas kitchen boasting a large walk-in pantry
- \* Superb entertaining and relaxing balcony.
- \* Powder room, internal laundry, substantial main bathroom
- \* Three queen-sized bedrooms, master with ensuite and WIR
- \* Double lock up garage and plenty of visitors parking
- \* Levies \$1910 p.q. Water \$680 p.a. Council \$1372 p.a.