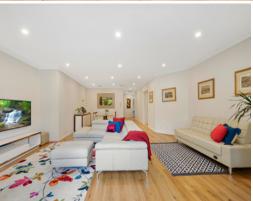

## COPPINS ? IMMENSELY PROPORTIONED 3 BEDROOM APARTMENT IN THE HEART OF STIVES

UNDER CONTRACT

- \* Expansive lounge and dining opening to the large terrace
- \* Family sized gas kitchen boasting a large walk-in pantry
- \* Superb entertaining and relaxing balcony.
- \* Powder room, internal laundry, substantial main bathroom
- \* Three queen-sized bedrooms, master with ensuite and WIR
- \* Double lock up garage and plenty of visitors parking
- \* Levies \$1910 p.q. Water \$680 p.a. Council \$1372 p.a.