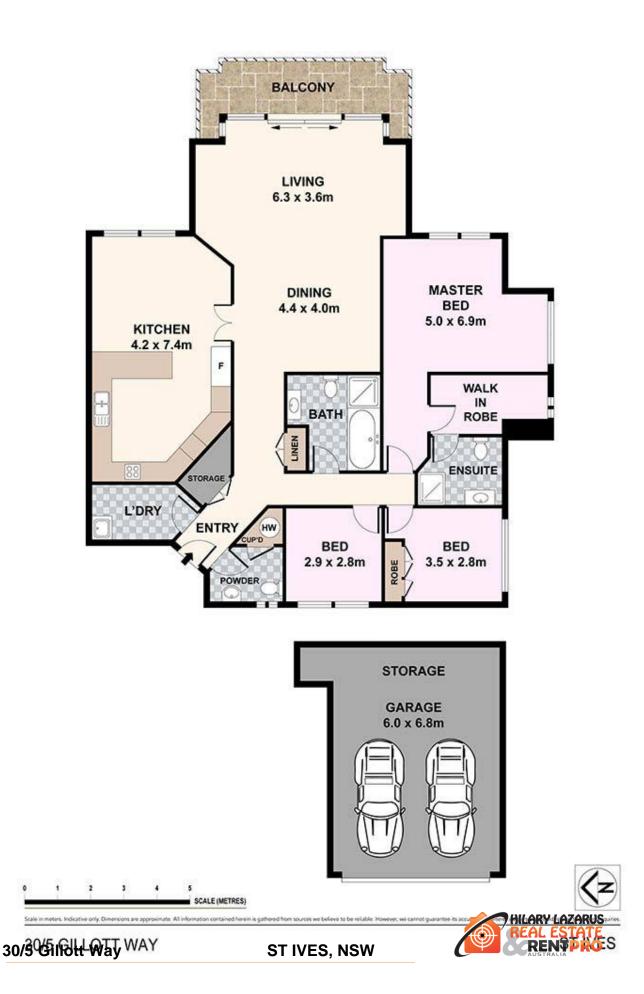

30/5 Gillott Way ST IVES, NSW

## COPPINS ? IMMENSELY PROPORTIONED 3 BEDROOM APARTMENT IN THE HEART OF STIVES

UNDER CONTRACT

- \* Expansive lounge and dining opening to the large terrace
- \* Family sized gas kitchen boasting a large walk-in pantry
- \* Superb entertaining and relaxing balcony.
- \* Powder room, internal laundry, substantial main bathroom
- \* Three queen-sized bedrooms, master with ensuite and WIR
- \* Double lock up garage and plenty of visitors parking
- \* Levies \$1910 p.q. Water \$680 p.a. Council \$1372 p.a.

Council Rates: \$1,372.00/year (approx)
Water Rates: \$680.00/year (approx)

**Strata Rates:** \$1,910.00 p/q

**Hilary Lazarus** 

Yvonne Zheng

0414 442 414

0436 195 888