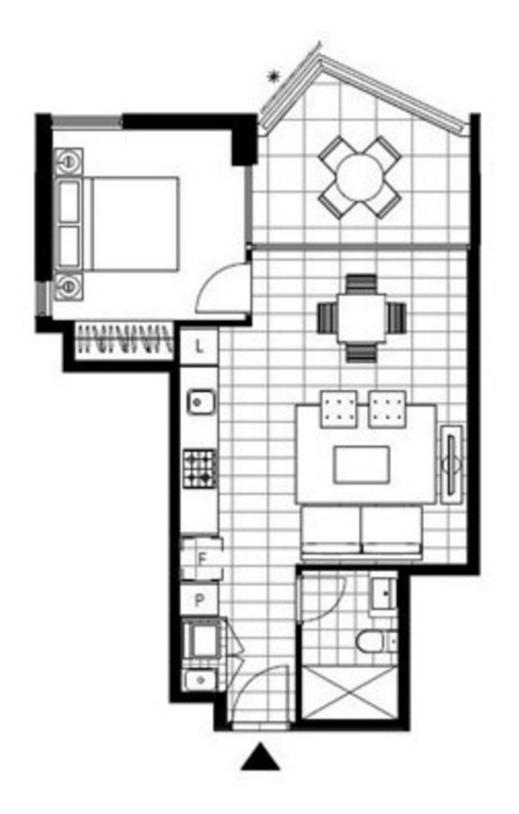

This apartment features:

- + Generously sized open plan living area; with New roller blinds
- + Stylish kitchen with high quality appliances;
- + Air-conditioning;

Within 3.5km from Sydney CBD, this modern apartment located on level 5 by Mirvac in Harold