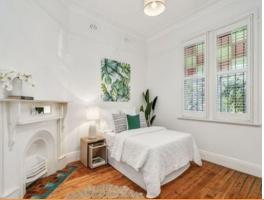

- ? Bright interiors: high ceilings, plantation shutters & glossy timber floors throughout
- ? Two spacious living/dining areas
- ? Long galley kitchen with gas cooking and abundant storage
- ? Three generous bedrooms; 2 with built-in robes
- ? Private, sun drenched courtyard invites alfresco living
- ? Ducted central heating