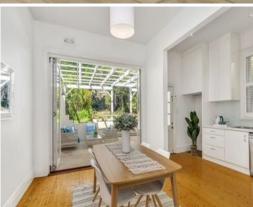

- ? Bright interiors: high ceilings, plantation shutters & glossy timber floors throughout
- ? Two spacious living/dining areas
- ? Long galley kitchen with gas cooking and abundant storage
- ? Three generous bedrooms; 2 with built-in robes
- ? Private, sun drenched courtyard invites alfresco living
- ? Ducted central heating