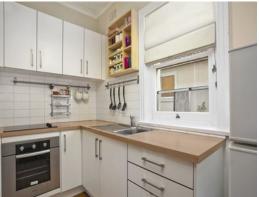

## Renovated one bed plus study

DEPOSIT TAKEN!

Contemporary style meets Art Deco charm in this tastefully renovated first floor apartment. Capturing leafy views out over Dickson Park from its front wing position, it's set in a secure block of six with no common walls and windows on three sides maximising natural light. Positioned in a quiet pocket of Bondi, 300m to Bondi Road's cafe and dining hub, its prized location offers easy access to the beachfront and Bondi's endless summer lifestyle.