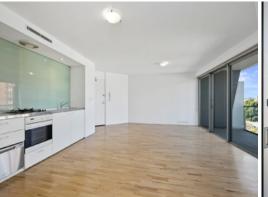

## STYLISH BRIGHT APARTMENT IN CENTRAL LOCATION

Set in stylish ?Soho? security building and located moments from Macleay Street's trendy restaurants, cafes, and tranquil foreshore this spacious, 1-bedroom apartment offers the perfect city pad. Bright and airy it features a generous layout and private balcony ideal for outdoor dining. Situated on the 7th floor it ticks all the right boxes. It offers a sleek galley-style kitchen and a luxurious oversized bathroom with internal laundry. The apartment comes with an undercover security car space and a storage cage.

## Features

- 7th Floor apartment, Glamorous entry, intercom and level lift access
- Galley kitchen with gas cook top, stainless steel benches
- Dishwasher and built-in bar fridge

Elizabeth Bay at its best easy access to exciting array of boutiques, cafes, restaurants,