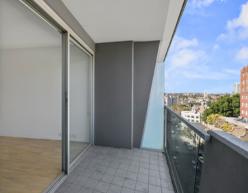

## STYLISH BRIGHT APARTMENT IN CENTRAL LOCATION

Set in stylish ?Soho? security building and located moments from Macleay Street's trendy restaurants, cafes, and tranquil foreshore this spacious, 1-bedroom apartment offers the perfect city pad. Bright and airy it features a generous layout and private balcony ideal for outdoor dining. Situated on the 7th floor it ticks all the right boxes. It offers a sleek galley-style kitchen and a luxurious oversized bathroom with internal laundry. The apartment comes with an undercover security car space and a storage cage.