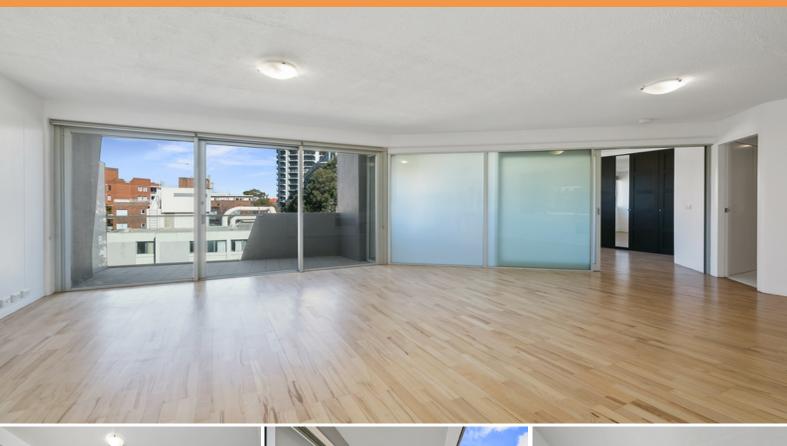

## STYLISH BRIGHT APARTMENT IN CENTRAL LOCATION

Set in stylish ?Soho? security building and located moments from Macleay Street's trendy restaurants, cafes, and tranquil foreshore this spacious, 1-bedroom apartment offers the perfect city pad. Bright and airy it features a generous layout and private balcony ideal for outdoor dining. Situated on the 7th floor it ticks all the right boxes. It offers a sleek galley-style kitchen and a luxurious oversized bathroom with internal laundry. The apartment comes with an undercover security car space and a storage cage.

## Features

- 7th Floor apartment, Glamorous entry, intercom and level lift access
- Galley kitchen with gas cook top, stainless steel benches
- Dishwasher and built-in bar fridge

Elizabeth Bay at its best easy access to exciting array of boutiques, cafes, restaurants,