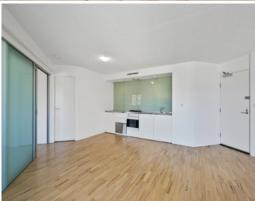

## STYLISH BRIGHT APARTMENT IN CENTRAL LOCATION

Set in stylish ?Soho? security building and located moments from Macleay Street's trendy restaurants, cafes, and tranquil foreshore this spacious, 1-bedroom apartment offers the perfect city pad. Bright and airy it features a generous layout and private balcony ideal for outdoor dining. Situated on the 7th floor it ticks all the right boxes. It offers a sleek galley-style kitchen and a luxurious oversized bathroom with internal laundry. The apartment comes with an undercover security car space and a storage cage.

## Features

- 7th Floor apartment, Glamorous entry, intercom and level lift access
- Galley kitchen with gas cook top, stainless steel benches
- Dishwasher and built-in bar fridge

Elizabeth Bay at its best easy access to exciting array of boutiques, cafes, restaurants,